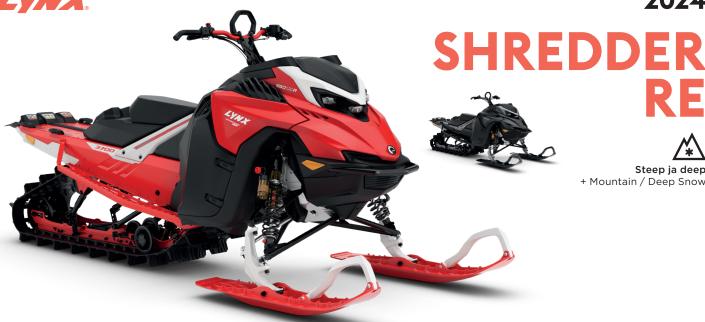

Steep ja deep + Mountain / Deep Snow

| ROTAX® ENGINE                | 600R E-TEC                                     | 850 E-TEC                                                     | 850 E-TEC<br>Turbo R                                            |
|------------------------------|------------------------------------------------|---------------------------------------------------------------|-----------------------------------------------------------------|
| Engine details               | Liquid-cooled,<br>two-stroke,<br>3-D R.A.V.E.™ | Liquid-cooled,<br>two-stroke,<br>3-D R.A.V.E.™                | Liquid-cooled,<br>two-stroke,<br>turbocharged,<br>3-D R.A.V.E.™ |
| Cylinders                    |                                                | 2                                                             |                                                                 |
| Displacement                 | 599.4 cc                                       | 849 cc                                                        |                                                                 |
| Bore                         | 72.3 mm                                        | 82 mm                                                         |                                                                 |
| Stroke                       | 73 mm                                          | 80.4 mm                                                       |                                                                 |
| Maximum engine speed         | 8100 RPM                                       | 7900 RPM                                                      |                                                                 |
| Carburation                  | Electronic<br>Direct Injection                 | Electronic Direct Injection with additional booster injectors |                                                                 |
| Recommended fuel type        | Unleaded                                       |                                                               |                                                                 |
| Minimum octane               | 95                                             |                                                               |                                                                 |
| Fuel tank                    | 37 liters                                      |                                                               |                                                                 |
| Oil tank capacity (2-stroke) | 3.4 liters                                     |                                                               |                                                                 |

## **FEATURES**

| Frame              | Radien²                                         |
|--------------------|-------------------------------------------------|
| Skis               | Blade DS+                                       |
| Seating            | Shredder DS, 1-up                               |
| Handlebar          | U-type aluminium with hooks,<br>low grab handle |
| Riser block height | 145 mm                                          |
| Starter            | Manual with SHOT Electric (spring only on 3700) |