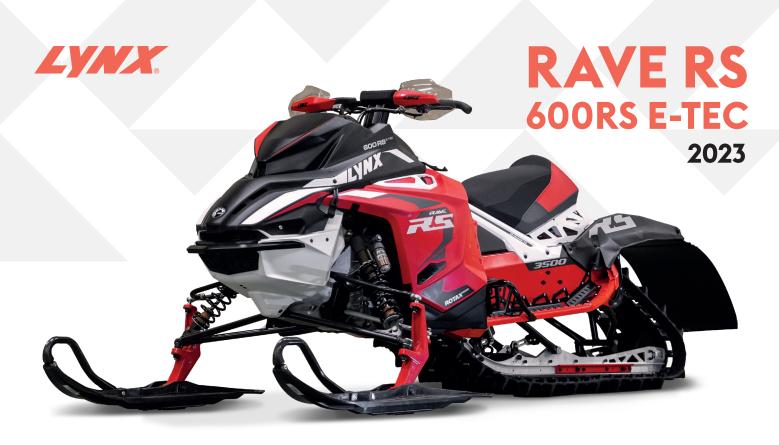

# **NEW FOR 2023**

- Recalibrated Rotax 600RS E-TEC engine
- New color

| <b>ROTAX® ENGINE</b> | <b>600RS E-TEC</b><br>2     |  |
|----------------------|-----------------------------|--|
| Cylinders            |                             |  |
| Displacement         | 599.4 cc                    |  |
| Bore                 | 72,3 mm                     |  |
| Stroke               | 73 mm                       |  |
| Maximum engine speed | 8400 RPM                    |  |
| Carburation          | Electronic Direct Injection |  |
| Recommended octane   | 98                          |  |
| Oil mixture          | 3 %                         |  |
| Fuel tank            | 18 liters                   |  |
|                      |                             |  |

### DIMENSIONS

| Vehicle overall length | 3170 mm            |  |  |
|------------------------|--------------------|--|--|
| Vehicle overall width  | 1280 mm            |  |  |
| Vehicle overall height | 1190 mm            |  |  |
| Ski stance             | 1092 mm            |  |  |
| Track (W x L x H)      | 381 x 3487 x 44 mm |  |  |

## **POWERTRAIN**

| Drive clutch type Racing pDrive  |                         |  |  |
|----------------------------------|-------------------------|--|--|
| Driven clutch type               | Team TTS-04<br>5000 RPM |  |  |
| Clutch engagement rpm            |                         |  |  |
| Secondary gearing                | 23/51                   |  |  |
| Brake system Brembo Racing 4-pis |                         |  |  |

### **SUSPENSION**

| Front suspension        | LFS Racing               |  |  |
|-------------------------|--------------------------|--|--|
| Front shock             | KYB 46 HLCR Kashima      |  |  |
| Front suspension travel | 255 mm                   |  |  |
| Front springs           | 34 N/mm                  |  |  |
| Rear suspension         | PPS <sup>2</sup> -3500-R |  |  |
| Shocks (Center/Rear)    | KYB 46 HLCR Kashima      |  |  |
| Springs (Center/Rear)   | 60/70 N/mm               |  |  |
| Rear suspension travel  | 390 mm                   |  |  |

# FEATURES

| Frame   | Radien-RS    | Riser block height | 105 mm |
|---------|--------------|--------------------|--------|
| Skis    | Pilot Racing | Starter            | Manual |
| Seating | RS           | Windshield         | -      |