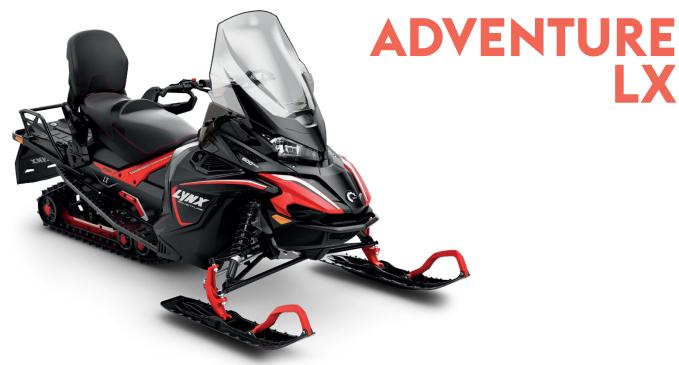

| ROTAX® ENGINE         | 600 ACE                             |
|-----------------------|-------------------------------------|
| Engine details        | Liquid-cooled, four-stroke D.O.H.C. |
| Cylinders             | 2                                   |
| Displacement          | 600 cc                              |
| Bore                  | 74 mm                               |
| Stroke                | 69.7 mm                             |
| Maximum engine speed  | 7250 RPM                            |
| Carburation           | EFI                                 |
| Recommended fuel type | Unleaded                            |
| Minimum octane        | 95                                  |
| Fuel tank             | 37 liters                           |
|                       |