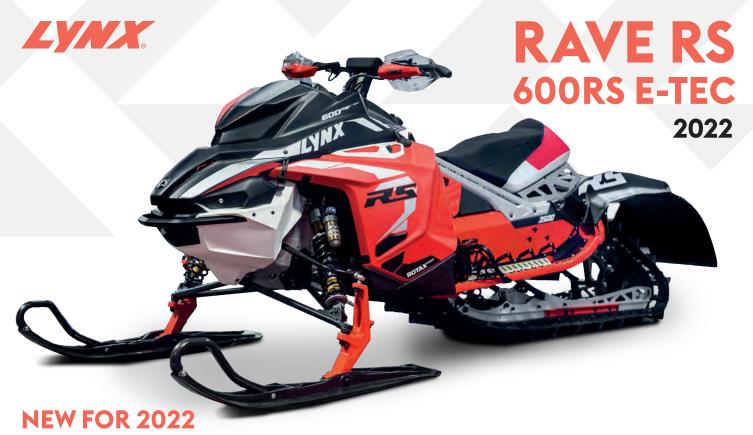

- Lighter, redesigned Rave RS seat
- Repositioned front arm of the PPS<sup>2</sup>-3500-R rear suspension allowing more suspension travel
- Recalibrated Rotax 600RS E-TEC engine
- Fine-tuned Racing pDrive primary clutch and Team TTS-04 driven clutch