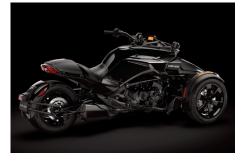

Y ARCHITECTURE

Two wheels in front means better handling and enhanced stability.

VSS

Vehicle Stability System that uses a variety of technologies, including SCS / ABS / TCS, to monitor the vehicle and keep the rider confident on the road.

**ROTAX 1330 ACE ENGINE** 

105 HP engine – Power meets efficiency. Hit the road knowing you've got a proven engine that will go the distance.

**SEMI-AUTOMATIC TRANSMISSION** 

Shift through gears easily with the touch of a button.