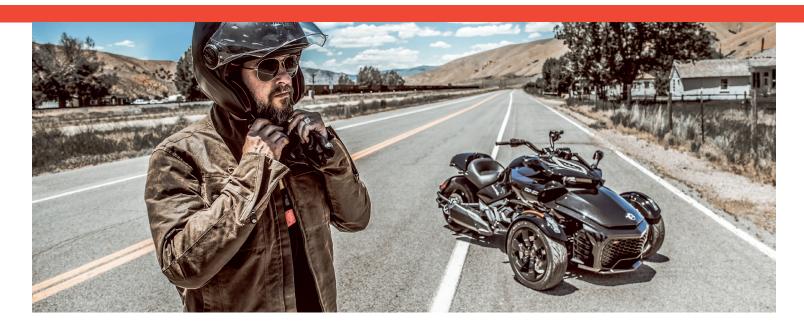

# SPYDER F3

### **PACKAGE** HIGHLIGHTS

- · Open air freedom
- · Relaxed cruiser ergonomics with UFit
- · Bold muscular design
- · Performance ride