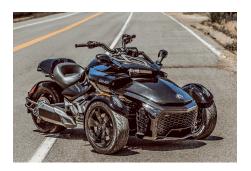

# SPYDER F3

### **PACKAGE** HIGHLIGHTS

- · Open air freedom
- · Relaxed cruiser ergonomics with UFit
- · Bold muscular design
- · Performance ride

Y ARCHITECTURE

Two wheels in front means better handling and enhanced stability.

VSS

Vehicle Stability System that uses a variety of technologies, including SCS / ABS / TCS, to monitor the vehicle and keep the rider confident on the road.