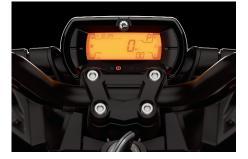

## FEATURE HIGHLIGHTS

**UFIT SYSTEM** 

Can be adjusted to fit the rider's height and style in a short period of time.

**DIGITAL GAUGE** 

4.5" digital display with a minimalist design to see everything you need.