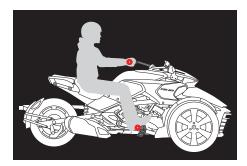

## FEATURE HIGHLIGHTS

**UFIT SYSTEM** 

Can be adjusted to fit the rider's height and style in a short period of time.

**DIGITAL GAUGE** 

4.5" digital display with a minimalist design to see everything you need.