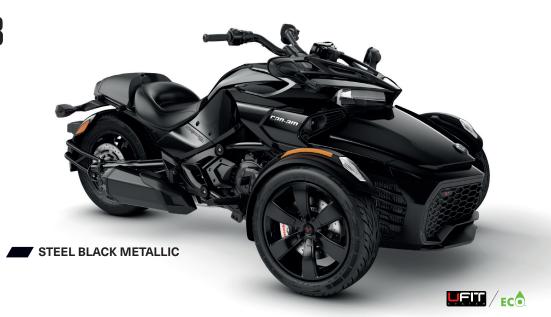

# SPYDER F3

### **PACKAGE** HIGHLIGHTS

- · Open air freedom
- · Relaxed cruiser ergonomics with UFit
- · Bold muscular design
- · Performance ride

#### SPYDER F3

| ENGINE                               |                                                                                                                          |
|--------------------------------------|--------------------------------------------------------------------------------------------------------------------------|
| Туре                                 | Rotax® 1330 ACE™ in-line 3 cylinders, liquid-cooled<br>with electronic fuel injection and<br>electronic throttle control |
| Bore & stroke                        | 84 x 80 mm (3.31 x 3.14 in.)                                                                                             |
| Power                                | 105 hp (78.3 kW) @ 6000 RPM                                                                                              |
| Torque                               | 130.1 Nm (96 lb-ft.) @ 5000 RPM                                                                                          |
| TRANSMISSION                         |                                                                                                                          |
| Туре                                 | Semi-Automatic with reverse function                                                                                     |
| Gears                                | 6-speed                                                                                                                  |
| CHASSIS                              |                                                                                                                          |
| Front suspension                     | Double A-arms with anti-roll bar                                                                                         |
| Front shocks type / travel           | SACHS† Big-Bore shocks / 129 mm (5.1 in.)                                                                                |
| Rear suspension                      | Swing-arm                                                                                                                |
| Rear shocks type / travel            | SACHS shock / 132 mm (5.2 in.)                                                                                           |
| Electronic brake distribution system | Foot-operated, hydraulic 3-wheel brake                                                                                   |
| Front brakes                         | 270 mm discs with Brembo† 4-piston fixed calipers                                                                        |
| Rear brake                           | 270 mm disc, 1-piston floating caliper with integrated parking brake                                                     |
| Parking brake                        | Electrically actuated                                                                                                    |
| Front tires                          | MC165/55R15 55H                                                                                                          |
| Rear tire                            | MC225/50R15 76H                                                                                                          |
| Aluminum front rims                  | 6-spoke, Deep Black, 381 x 127 mm (15 x 5 in.)                                                                           |
| Aluminum rear rim                    | Deep Black, 381 x 178 mm (15 x 7 in.)                                                                                    |
| CAPACITY                             |                                                                                                                          |
| Rider capacity                       | 1                                                                                                                        |
| Maximum vehicle load                 | 199 kg (439 lb)                                                                                                          |
| Storage capacity                     | 24.4 L (6.5 gal)                                                                                                         |
| Fuel capacity                        | 27 L (7.1 gal)                                                                                                           |
| Fuel type                            | Premium unleaded                                                                                                         |
|                                      | ·                                                                                                                        |

#### SPYDER F3

| LxWxH             | 2,642 x 1,497 x 1,099 mm (104 x 58.9 x 43.3 in.)                                                                          |
|-------------------|---------------------------------------------------------------------------------------------------------------------------|
| Wheelbase         | 1,709 mm (67.3 in.)                                                                                                       |
| Seat height       | 675 mm (26.6 in. )                                                                                                        |
| Ground clearance  | 115 mm (4.5 in.)                                                                                                          |
| Dry weight        | 408 kg (899 lb)                                                                                                           |
| INSTRUMENTATION   |                                                                                                                           |
| Туре              | 4.5" digital display                                                                                                      |
| Main Functions    | Speedometer, tachometer, odometer, trips, gear position, distance to empty, engine lights, fuel gauge, clock and ECO mode |
| SAFETY & SECURITY |                                                                                                                           |
| SCS               | Stability Control System                                                                                                  |
| TCS               | Traction Control System                                                                                                   |
| ABS               | Anti-lock Braking System                                                                                                  |
| DPS™              | Dynamic Power Steering                                                                                                    |
| Anti-theft system | Digitally Encoded Security System (D.E.S.S.™)                                                                             |
| ннс               | Hill Hold Control                                                                                                         |
| COVERAGE          |                                                                                                                           |
| Factory Warranty  | 2-year BRP Limited Warranty                                                                                               |
| FEATURES          |                                                                                                                           |
|                   | 2 halogen headlamps (55/60-W)                                                                                             |
|                   | Front fenders with integrated LED lights                                                                                  |
|                   | Black perforated seat                                                                                                     |
|                   | Mono seat cowl                                                                                                            |