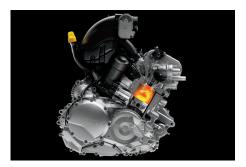

#### SPYDER F3

| ENGINE                               |                                                                                                                          |
|--------------------------------------|--------------------------------------------------------------------------------------------------------------------------|
| Туре                                 | Rotax® 1330 ACE™ in-line 3 cylinders, liquid-cooled<br>with electronic fuel injection and<br>electronic throttle control |
| Bore & stroke                        | 84 x 80 mm (3.31 x 3.14 in.)                                                                                             |
| Power                                | 105 hp (78.3 kW) @ 6000 RPM                                                                                              |
| Torque                               | 130.1 Nm (96 lb-ft.) @ 5000 RPM                                                                                          |
| TRANSMISSION                         |                                                                                                                          |
| Туре                                 | Semi-Automatic with reverse function                                                                                     |
| Gears                                | 6-speed                                                                                                                  |
| CHASSIS                              |                                                                                                                          |
| Front suspension                     | Double A-arms with anti-roll bar                                                                                         |
| Front shocks type / travel           | SACHS† Big-Bore shocks / 129 mm (5.1 in.)                                                                                |
| Rear suspension                      | Swing-arm                                                                                                                |
| Rear shocks type / travel            | SACHS shock / 132 mm (5.2 in.)                                                                                           |
| Electronic brake distribution system | Foot-operated, hydraulic 3-wheel brake                                                                                   |
| Front brakes                         | 270 mm discs with Brembo† 4-piston fixed calipers                                                                        |
| Rear brake                           | 270 mm disc, 1-piston floating caliper with integrated parking brake                                                     |
| Parking brake                        | Electrically actuated                                                                                                    |
| Front tires                          | MC165/55R15 55H                                                                                                          |
| Rear tire                            | MC225/50R15 76H                                                                                                          |
| Aluminum front rims                  | 6-spoke, Deep Black, 381 x 127 mm (15 x 5 in.)                                                                           |
| Aluminum rear rim                    | Deep Black, 381 x 178 mm (15 x 7 in.)                                                                                    |
| CAPACITY                             |                                                                                                                          |
| Rider capacity                       | 1                                                                                                                        |
| Maximum vehicle load                 | 199 kg (439 lb)                                                                                                          |
| Storage capacity                     | 24.4 L (6.5 gal)                                                                                                         |
| Fuel capacity                        | 27 L (7.1 gal)                                                                                                           |
| Fuel type                            | Premium unleaded                                                                                                         |
|                                      | ·                                                                                                                        |

**ROTAX 1330 ACE ENGINE** 

105 HP engine – Power meets efficiency. Hit the road knowing you've got a proven engine that will go the distance.

**SEMI-AUTOMATIC TRANSMISSION** 

Shift through gears easily with the touch of a button.