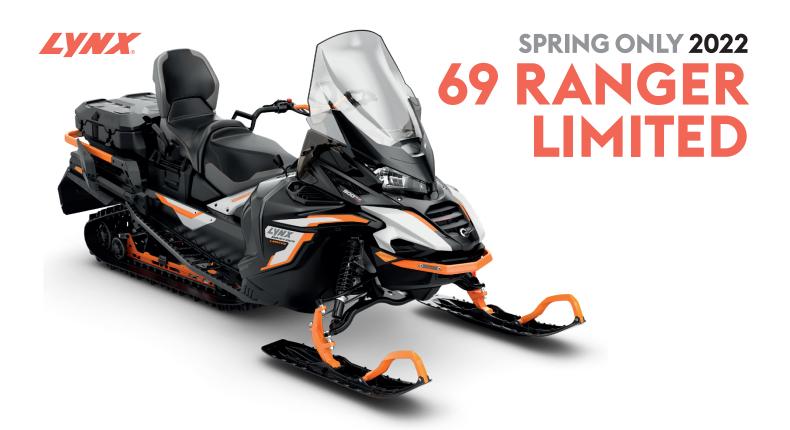

White/Orange/Black

## **FEATURES**

| I EATONES             |                                             |
|-----------------------|---------------------------------------------|
| Frame                 | Radien-X                                    |
| Skis                  | Blade DS+                                   |
| Seating               | Modular, 1+1                                |
| Handlebar             | U-type steel with hooks, low grab<br>handle |
| Riser block height    | 145 mm                                      |
| Starter               | Electric                                    |
| Reverse               | Electromechanical                           |
| Heated throttle lever | Standard                                    |

| Heated grips            | Standard                        |
|-------------------------|---------------------------------|
| Gauge                   | 7.2-in. wide digital display    |
| Windshield              | Extra high with side deflectors |
| Hitch                   | Standard                        |
| Visor Plug front / rear | Front                           |
| 12V power outlet        | Front                           |
| Air radiator with fan   | Yes                             |
| LinQ attachment         | Multi-LinQ plate                |
|                         |                                 |