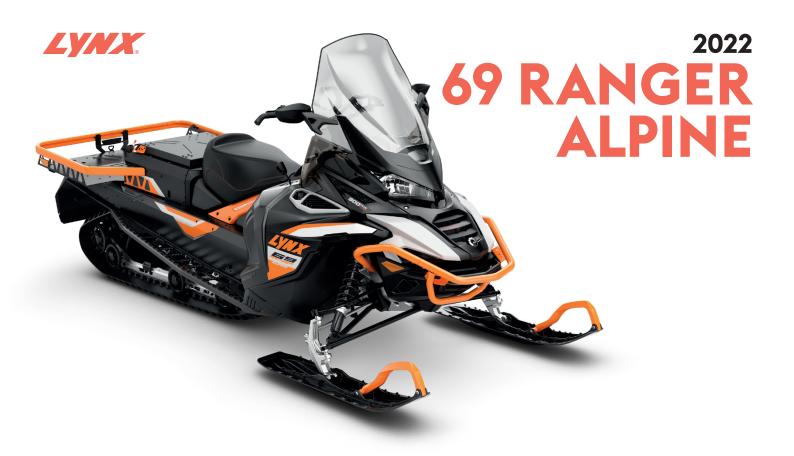

White/Orange/Black

## **FEATURES**

| LATORES               |                                             |
|-----------------------|---------------------------------------------|
| Frame                 | Radien-X                                    |
| Skis                  | Blade DS+                                   |
| Seating               | Modular, 1-up heated                        |
| Handlebar             | U-type steel with hooks, low grab<br>handle |
| Riser block height    | 145 mm                                      |
| Starter               | Electric                                    |
| Reverse               | Electromechanical                           |
| Heated throttle lever | Standard                                    |

## **SUSPENSION**

**COLOUR** 

| Front suspension | LFS             |
|------------------|-----------------|
| Front shock      | HPG 36          |
| Rear suspension  | EasyRide Alpine |
| Center shock     | HPG 36          |
| Rear shock       | 2 x HPG 36      |