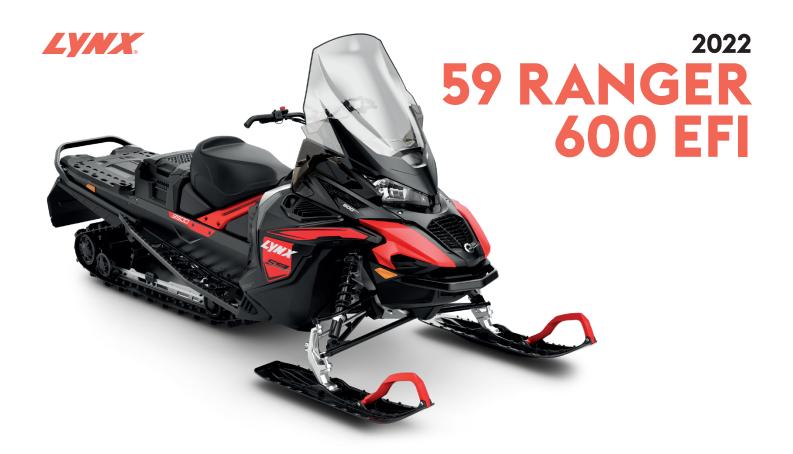

| COLOUR                  | Viper Red/Black |
|-------------------------|-----------------|
| DIMENSIONS              |                 |
| Vehicle overall length* | 3240 mm         |
| Vehicle overall width   | 1200 mm         |
| Vehicle overall height  | 1500 mm         |
| Ski stance              | 996 mm          |
| Track nominal width     | 500 mm          |
| Track nominal length    | 3923 mm         |
| Track profile height    | 38 mm           |

## **FEATURES**

| ,                  |                         |
|--------------------|-------------------------|
| Frame              | Radien-X                |
| Skis               | Blade DS+               |
| Seating            | Modular, 1-up           |
| Handlebar          | U-type steel with hooks |
| Riser block height | 145 mm                  |
| Starter            | Electric and manual     |
| Reverse            | RER                     |
|                    |                         |