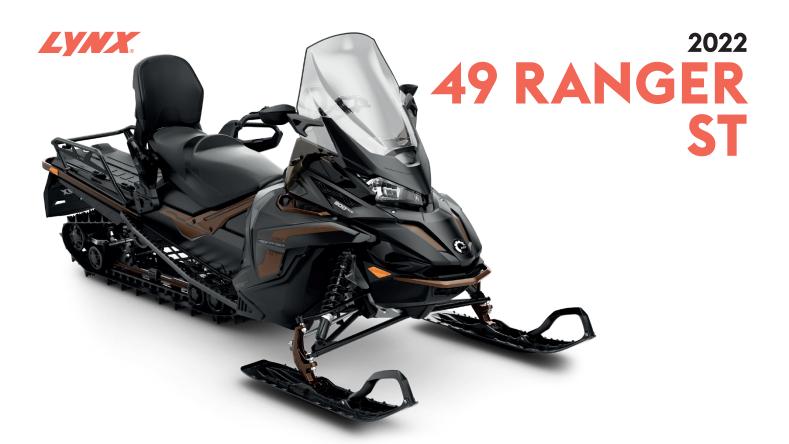

| COLOUR                  | Noble Bronze/Black |
|-------------------------|--------------------|
| DIMENSIONS              |                    |
| Vehicle overall length* | 3490 mm            |
| Vehicle overall width   | 1280 mm            |
| Vehicle overall height  | 1470 mm            |
| Ski stance              | 1080 mm            |
| Track nominal width     | 406 mm             |
| Track nominal length    | 4141 mm            |
| Track profile height    | 39 mm DSG Flex     |