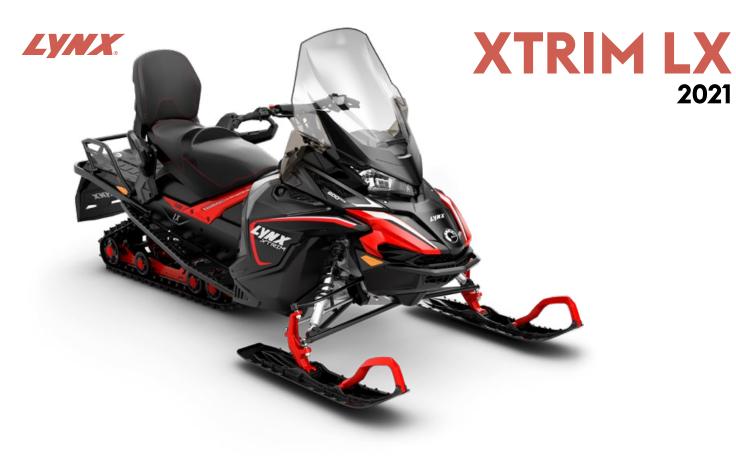

| ROTAX® ENGINE         | 600 ACE                                          |
|-----------------------|--------------------------------------------------|
| Engine details        | Liquid-cooled, four-stroke<br>D.O.H.C., dry sump |
| Cylinders             | 2                                                |
| Displacement          | 600 cc                                           |
| Bore                  | 74 mm                                            |
| Stroke                | 69.7 mm                                          |
| Maximum engine speed  | 7250 RPM                                         |
| Carburation           | EFI                                              |
| Recommended fuel type | Unleaded                                         |
| Minimum octane        | 95                                               |
| Fuel tank             | 37 liters                                        |

## **POWERTRAIN**

| Drive clutch type  | eDrive II                                                              |
|--------------------|------------------------------------------------------------------------|
| Driven clutch type | QRS                                                                    |
| Brake system       | Hydraulic brake with braided steel brake line, plastic master cylinder |

## **SUSPENSION**

| Front suspension | LFS                    |
|------------------|------------------------|
| Front shock      | HPG 36                 |
| Rear suspension  | PPS <sup>2</sup> -3500 |
| Center shock     | HPG 36                 |
| Rear shock       | HPG 36                 |

## **FEATURES**

| ,                     |                  |
|-----------------------|------------------|
| Frame                 | Radien-X         |
| Skis                  | Blade DS+        |
| Seating               | 2-up             |
| Handlebar             | Steel with hooks |
| Riser block height    | 120 mm           |
| Starter               | Electric         |
| Reverse               | Mechanical       |
| Heated throttle lever | Standard         |

| Heated grips            | Standard                        |
|-------------------------|---------------------------------|
| Gauge                   | 4.5-in. digital display         |
| Mirrors                 |                                 |
| Windshield              | Extra high with side deflectors |
| Hitch                   |                                 |
| Visor Plug front / rear | Front                           |
| 12V power outlet        | Yes, in front compartment       |