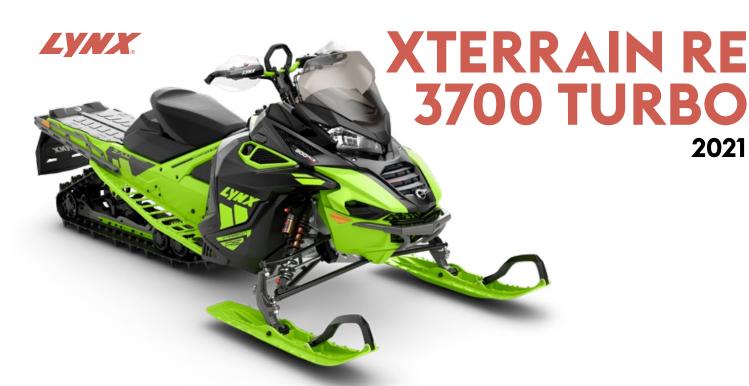

| ROTAX® ENGINE         | 900 ACE Turbo                                        |
|-----------------------|------------------------------------------------------|
| Engine details        | Liquid-cooled, four-stroke<br>D.O.H.C., turbocharged |
| Cylinders             | 3                                                    |
| Displacement          | 899.0 cc                                             |
| Bore                  | 74 mm                                                |
| Stroke                | 69.7 mm                                              |
| Maximum engine speed  | 7750 RPM                                             |
| Carburation           | EFI                                                  |
| Recommended fuel type | Unleaded                                             |
| Minimum octane        | 95                                                   |
| Fuel tank             | 37 liters                                            |

| COLOUR                  | Manta Green     |
|-------------------------|-----------------|
| DIMENSIONS              |                 |
| Vehicle overall length* | 3110 mm         |
| Vehicle overall width   | 1280 mm         |
| Vehicle overall height  | 1260 mm         |
| Ski stance              | 1080 mm         |
| Track nominal width     | 406 mm          |
| Track nominal length    | 3705 mm         |
| Track profile height    | 51 mm PowderMax |
|                         |                 |

## **POWERTRAIN**

| Drive clutch type  | pDrive                                                                 |
|--------------------|------------------------------------------------------------------------|
| Driven clutch type | QRS                                                                    |
| Brake system       | Hydraulic brake with braided steel brake line, plastic master cylinder |

## **SUSPENSION**

| Front suspension | LFS                    |
|------------------|------------------------|
| Front shock      | KYB 40 HLCR Kashima    |
| Rear suspension  | PPS <sup>2</sup> -3700 |
| Center shock     | KYB 46 HLCR Kashima    |
| Rear shock       | KYB 46 HLCR Kashima    |

## **FEATURES**

| Radien-X                                        |
|-------------------------------------------------|
| Blade DS+                                       |
| Sport, 1-up                                     |
| U-type aluminium with hooks,<br>low grab handle |
| 120 mm                                          |
| Electric                                        |
| Electromechanical                               |
|                                                 |

| Heated throttle lever   | Standard                     |
|-------------------------|------------------------------|
| Heated grips            | Standard                     |
| Gauge                   | 7.2-in. wide digital display |
| Mirrors                 |                              |
| Windshield              | Low                          |
| Hitch                   |                              |
| Visor Plug front / rear | Front                        |
| 12V power outlet        | Yes, in front compartment    |

2021

<sup>\*</sup> Vehicle overall length without snowflap.