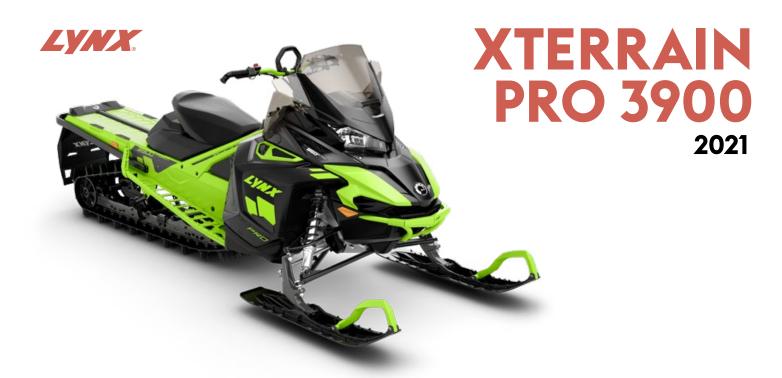

## **POWERTRAIN**

| Drive clutch type  | pDrive with clickers                                                      |  |
|--------------------|---------------------------------------------------------------------------|--|
| Driven clutch type | QRS                                                                       |  |
| Brake system       | Hydraulic brake with braided steel brake line,<br>plastic master cylinder |  |

## **SUSPENSION**

| Front suspension | LFS                         |  |
|------------------|-----------------------------|--|
| Front shock      | HPG 36                      |  |
| Rear suspension  | PPS <sup>2</sup> -DS+ -3900 |  |
| Center shock     | HPG 36                      |  |
| Rear shock       | HPG 36                      |  |

## **FEATURES**

| Frame              | Radien                                          |  |
|--------------------|-------------------------------------------------|--|
| Skis               | Blade DS+                                       |  |
| Seating            | Sport, 1-up                                     |  |
| Handlebar          | U-type aluminium with hooks,<br>low grab handle |  |
| Riser block height | 140 mm                                          |  |
| Starter            | Electric and manual                             |  |
| Reverse            | RER                                             |  |

| Heated throttle lever   | Standard                     |  |
|-------------------------|------------------------------|--|
| Heated grips            | Standard                     |  |
| Gauge                   | 7.2-in. wide digital display |  |
| Mirrors                 |                              |  |
| Windshield              | Medium with side deflectors  |  |
| Hitch                   |                              |  |
| Visor Plug front / rear | Front                        |  |
| 12V power outlet        | Yes, in front compartment    |  |
|                         |                              |  |