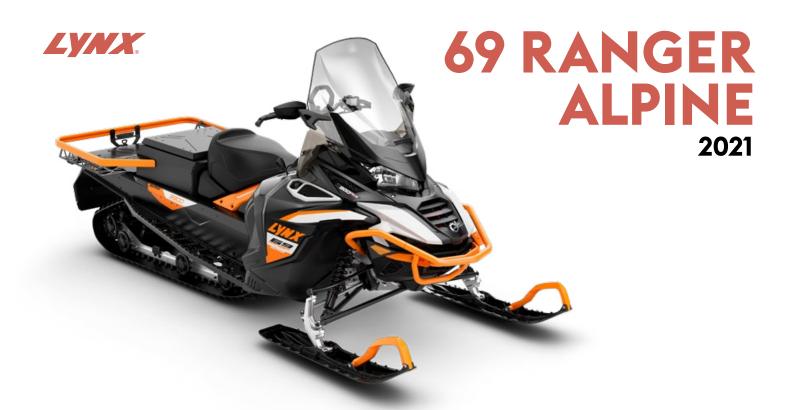

| White/Orange/Black         |
|----------------------------|
|                            |
| 3230 mm                    |
| 1280 mm                    |
| 1470 mm                    |
| 1080 mm                    |
| 600 mm                     |
| 3968 mm                    |
| 32 mm Ice Ripper (studded) |
|                            |

## **FEATURES**

| Frame              | Radien-X                                    |
|--------------------|---------------------------------------------|
| Skis               | Blade DS+                                   |
| Seating            | Modular, 1-up heated                        |
| Handlebar          | U-type steel with hooks,<br>low grab handle |
| Riser block height | 140 mm                                      |
| Starter            | Electric                                    |
| Reverse            | Electromechanical                           |