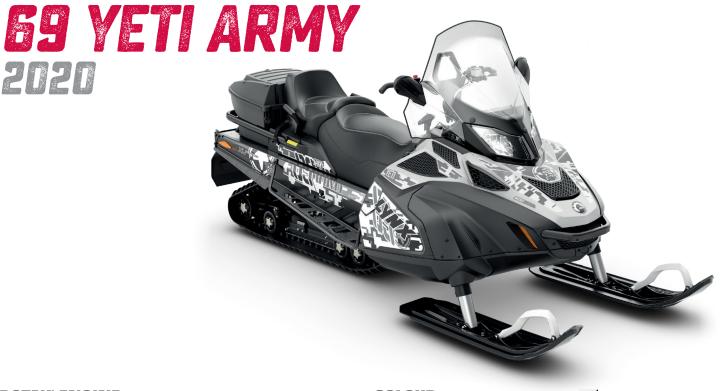

# **COLOUR**

White/Black

### **DIMENSIONS**

| Vehicle overall length | 3390 mm                    |
|------------------------|----------------------------|
| Vehicle overall width  | 1120 mm                    |
| Vehicle overall height | 1420 mm                    |
| Ski stance             | 900 mm                     |
| Track nominal width    | 600 mm                     |
| Track nominal length   | 3968 mm                    |
| Track profile height   | 32 mm Ice Ripper (studded) |
|                        |                            |

## **FEATURES**

| Frame              | L-XU                                    |
|--------------------|-----------------------------------------|
| Skis               | Blade XC + ski liners                   |
| Seating            | Modular, 1+1                            |
| Handlebar          | U-type steel with hooks, mountain strap |
| Riser block height | Adjustable 130-205 mm                   |
| Starter            | Manual, Electric                        |
| Reverse            | Mechanical (2F-N-R)                     |

| Heated throttle lever   | Standard                 |
|-------------------------|--------------------------|
| Heated grips            | Standard                 |
| Gauge                   | Analog with display      |
| Mirrors                 | Standard                 |
| Windshield              | High (510 mm), one piece |
| Hitch                   | Standard                 |
| Visor Plug front / rear | Front                    |
| 12V power outlet        | Front                    |