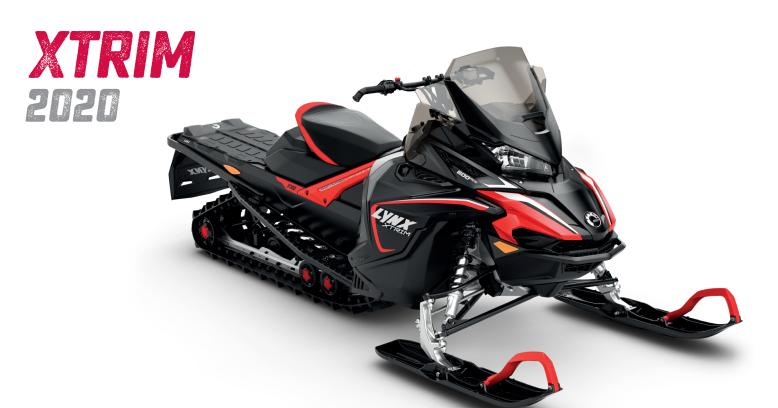

| ROTAX° ENGINE         | 600 ACE                                          |
|-----------------------|--------------------------------------------------|
| Engine details        | Liquid-cooled, four-stroke D.O.H.C.,<br>dry sump |
| Cylinders             | 2                                                |
| Displacement          | 600 cc                                           |
| Bore                  | 74 mm                                            |
| Stroke                | 69.7 mm                                          |
| Maximum engine speed  | 7250 RPM                                         |
| Carburation           | EFI                                              |
| Recommended fuel type | Unleaded                                         |
| Minimum octane        | 95