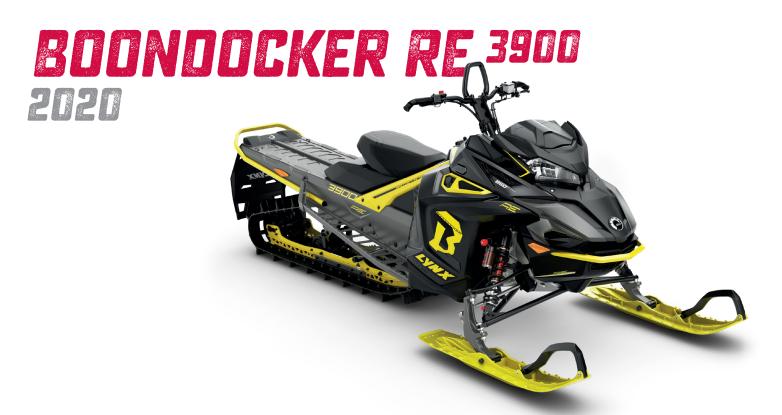

# **COLOUR** Sunburst Yellow/Grey

# Vehicle overall length 3250 mm Vehicle overall width 1180 mm Vehicle overall height 1320 mm Ski stance 996 +/- 21 mm

 Track nominal width
 400 mm

 Track nominal length
 3912 mm

 Track profile height
 64 mm PowderMax Light FlexEdge

## **POWERTRAIN**

| Drive clutch type  | pDrive with clickers                                                   |
|--------------------|------------------------------------------------------------------------|
| Driven clutch type | QRS                                                                    |
| Brake system       | Hydraulic brake with braided steel brake line, plastic master cylinder |

### **SUSPENSION**

| Front suspension | LFS                       |
|------------------|---------------------------|
| Front shock      | KYB 36 CR Kashima         |
| Rear suspension  | PPS <sup>2</sup> -DS-3900 |
| Center shock     | KYB 46 HLCR Kashima       |
| Rear shock       | KYB 46 HLCR Kashima       |

#### **FEATURES**

| Frame              | Radien                                             |
|--------------------|----------------------------------------------------|
| Skis               | Blade DS+                                          |
| Seating            | BoonDocker, 1-up                                   |
| Handlebar          | U-type aluminium with hooks,<br>low mountain strap |
| Riser block height | 140 mm                                             |
| Starter            | Manual, Electric (Accessory),<br>SHOT (BYR Opt.)   |
| Reverse            | RER                                                |

| Heated throttle lever   | Standard          |
|-------------------------|-------------------|
| Heated grips            | Standard          |
| Gauge                   | Compact           |
| Mirrors                 | -                 |
| Windshield              | Accessory         |
| Hitch                   | Accessory         |
| Visor Plug front / rear | -                 |
| 12V power outlet        | Yes, in glove box |