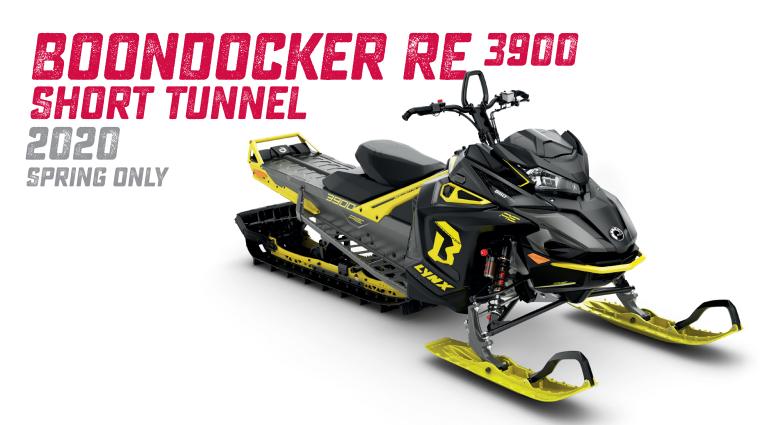

| <i>COLOUR</i> | Sunburst Yellow/Grey |
|---------------|----------------------|

## **DIMENSIONS**

| Vehicle overall length | 3210 mm                        |
|------------------------|--------------------------------|
| Vehicle overall width  | 1105 mm                        |
| Vehicle overall height | 1330 mm                        |
| Ski stance             | 921 +/- 21 mm                  |
| Track nominal width    | 400 mm                         |
| Track nominal length   | 3912 mm                        |
| Track profile height   | 64 mm PowderMax Light FlexEdge |

## **POWERTRAIN**

| Drive clutch type  | pDrive with clickers                                                   |
|--------------------|------------------------------------------------------------------------|
| Driven clutch type | QRS                                                                    |
| Brake system       | Hydraulic brake with braided steel brake line, plastic master cylinder |

## **SUSPENSION**

| Front suspension | LFS                 |
|------------------|---------------------|
| Front shock      | KYB 36 CR Kashima   |
| Rear suspension  | PPS²-DS-3900        |
| Center shock     | KYB 46 HLCR Kashima |
| Rear shock       | KYB 46 HLCR Kashima |

## **FEATURES**

| Frame              | Radien                                             |
|--------------------|----------------------------------------------------|
| Skis               | Blade DS+                                          |
| Seating            | BoonDocker, 1-up                                   |
| Handlebar          | U-type aluminium with hooks,<br>low mountain strap |
| Riser block height | 140 mm                                             |
| Starter            | Manual, Electric (Accessory), SHOT                 |
| Reverse            | RER                                                |