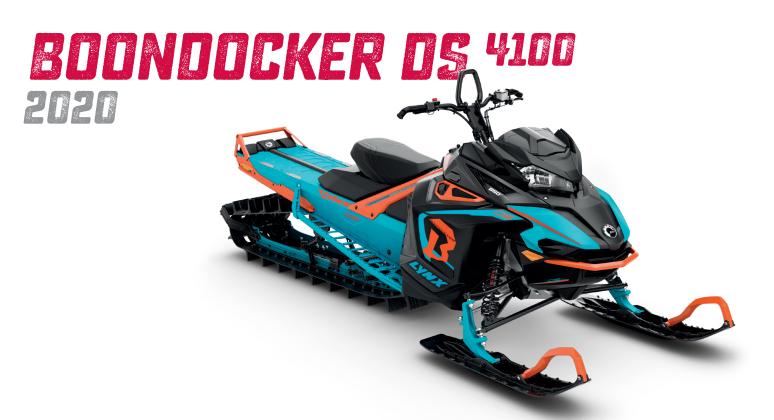

## **COLOUR**

Black (BYR opt.)

### **FEATURES**

| Frame                 | Radien                                             |
|-----------------------|----------------------------------------------------|
| Skis                  | Blade DS+                                          |
| Seating               | BoonDocker, 1-up                                   |
| Handlebar             | U-type aluminium with hooks,<br>low mountain strap |
| Riser block height    | 140 mm                                             |
| Starter               | Manual, SHOT, Electric (Accessory)                 |
| Reverse               | RER                                                |
| Heated throttle lever | Standard                                           |