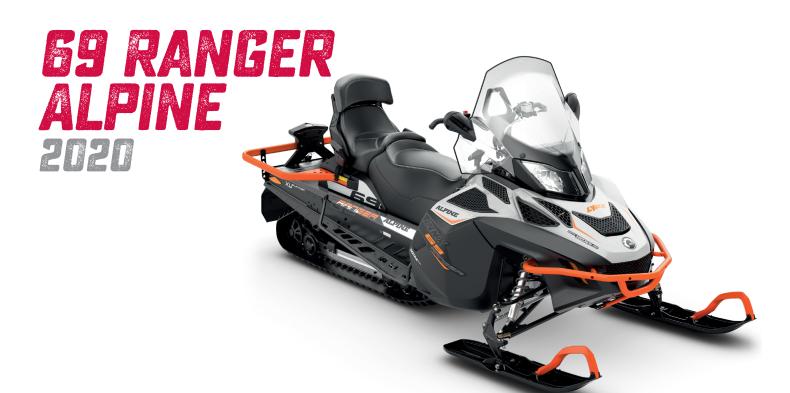

## *DINTENICIONIC*

**COLOUR** 

| UIIVIENSIUNS           |                            |
|------------------------|----------------------------|
| Vehicle overall length | 3280 mm                    |
| Vehicle overall width  | 1290 mm                    |
| Vehicle overall height | 1400 mm                    |
| Ski stance             | 1102 (-42) mm              |
| Track nominal width    | 600 mm                     |
| Track nominal length   | 3968 mm                    |
| Track profile height   | 32 mm Ice Ripper (studded) |

## **FEATURES**

| Frame              | L-XU                                    |
|--------------------|-----------------------------------------|
| Skis               | Blade XC                                |
| Seating            | Modular, 1+1                            |
| Handlebar          | U-type steel with hooks, mountain strap |
| Riser block height | 130 mm                                  |
| Starter            | Electric                                |
| Reverse            | Mechanical (2F-N-R)                     |

| Heated throttle lever   | Standard                 |
|-------------------------|--------------------------|
| Heated grips            | Standard                 |
| Gauge                   | Multifunction            |
| Mirrors                 | Standard                 |
| Windshield              | High (510 mm), one piece |
| Hitch                   | Standard                 |
| Visor Plug front / rear | -                        |
| 12V power outlet        | Front                    |