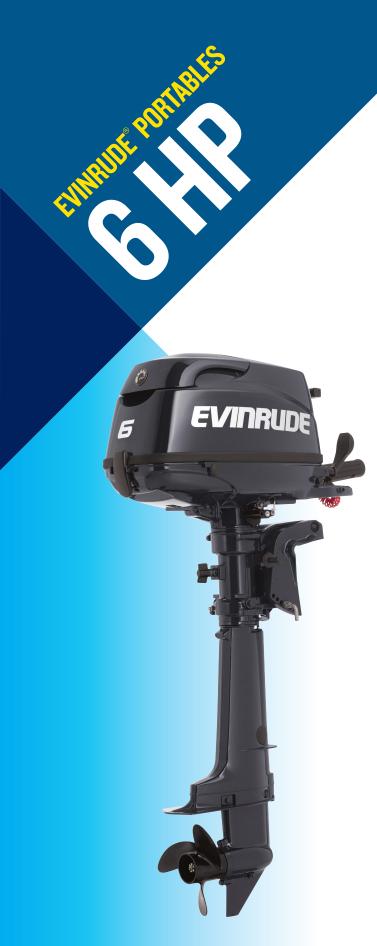

| Engine Model                      | (a) E6RG4 Graphite<br>(b) E6RGL4 Graphite |
|-----------------------------------|-------------------------------------------|
| Engine Type                       | 1-cylinder                                |
| Bore x Stroke - in (mm)           | 2.32 x 1.77 (59 x 45)                     |
| Displacement - cu in (cc)         | 7.5 (123)                                 |
| Gear Ratio                        | 2.15:1                                    |
| Full Throttle RPM Range           | 5000-6000 RPM                             |
| Weight - lbs (kg)*                | (a) 55 (25), (b) 57 (26)                  |
| Starting                          | Rope                                      |
| Controls                          | Tiller Handle                             |
| Fuel Induction                    | Carbureted                                |
| Steering                          | Tiller                                    |
| Trim Method                       | Manual                                    |
| Shaft Length - in (mm)            | (a) 15 (381), (b) 20 (508)                |
| Oil Tank Capacity - fl oz<br>(ml) | 15 (450)                                  |
| Recommended Oil                   | Evinrude/ Johnson 5W40 Ultra 4-Stroke Oil |
| Recommended Fuel                  | 87 Octane                                 |
| Warranty                          | 3-Year, Non-Declining                     |
| <b>Emissions Compliance</b>       | EPA 2013 / CARB 3 STAR                    |
|                                   |                                           |